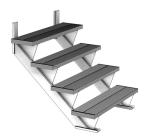

#### **Serie S-500 Stairs Specification...**

The stringer and steps are all made of T-6063 aluminum.

Max height 144" 17 steps (18 risers) The stringers come fully assembled with the steps pre-installed according to your specifications

For every 50 inches in width a middle support stringer is added

There's a choice of either the S-100 closed step or the S-500 open step.

•1. Holes to let the water dissipate quickly.

2. Extra Raised anti slip grid for extra safety against snow and ice.