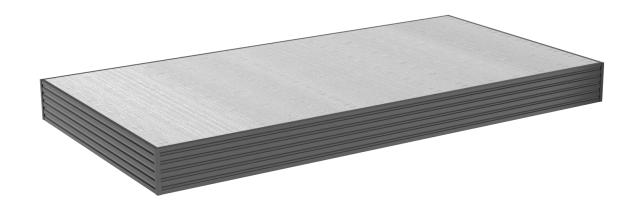

## Aluminum transitional stair landing...

When a landing is required ...

A transitional landing is used when there is a change of direction or when the stairs exceed a height of more than 144".

S-100 P-6 Closed Floor on aluminum structure.

S-500 S-500 steps enclosed with S-500 stinger.