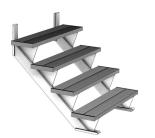

#### **Serie S-500 Stairs Specification...**

The stringer and steps are all made of T-6063 aluminum.

Max height 144" 17 steps (18 risers) The stringers come fully assembled with the steps pre-installed according to your specifications