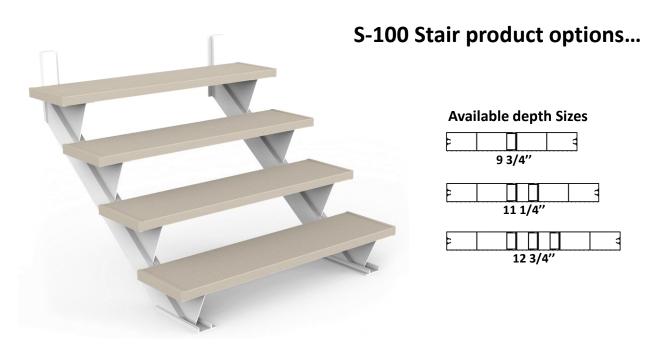

## **Serie S-100 Stairs Specification...**

The stringer and steps are all made of T-6063 aluminum.

12 ¾"

No# 12 x 1" Self drilling screw