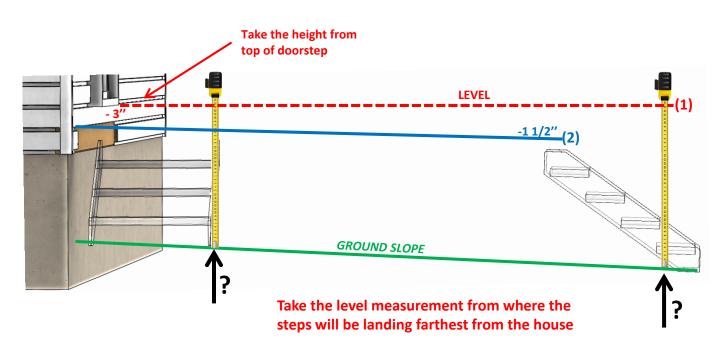

### Measuring Stairs for proper dimension...

Calculating stair height without a deck installed...

When measuring the height of your stairs be aware that the slope of the land will influence the height of your stairs.

Use a line level & cord

OR

a laser level

? = Height GROUND to LEVEL LINE

(1) - 3" Deduct the Space under door

(2) -1 1/2" Deduct Floor slope

= Stair height

# Measuring stairs for proper dimension...

Calculating stair height with the deck is installed... Calculating stair height with the deck is installed...

Take the measure from the top of the floor to the landing.