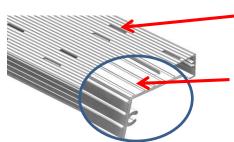

## **Serie S-100 Stairs Specification...**

The stringer and steps are all made of T-6063 aluminum.

12 ¾"

No# 12 x 1" Self drilling screw

For every 50 inches in width a middle support stringer is added

There's a choice of either the S-100 closed step or the S-500 open step.

•1. Holes to let the water dissipate quickly.

2. Extra Raised anti slip grid for extra safety against snow and ice.