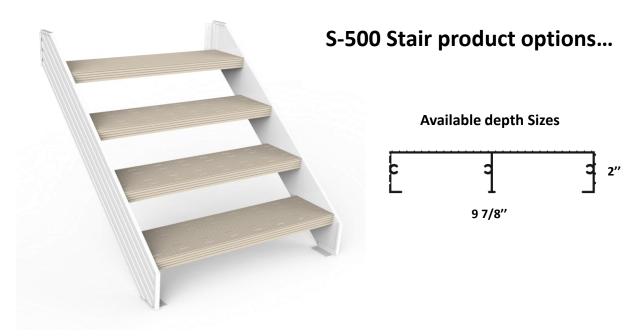

#### **Serie S-500 Stairs Specification...**

The stringer and steps are all made of T-6063 aluminum.

Max height 144" 17 steps (18 risers) The stringers come fully assembled with the steps pre-installed according to your specifications

For every 50 inches in width a middle support stringer is added

There's a choice of either the S-100 closed step or the S-500 open step.

•1. Holes to let the water dissipate quickly.

2. Extra Raised anti slip grid for extra safety against snow and ice.