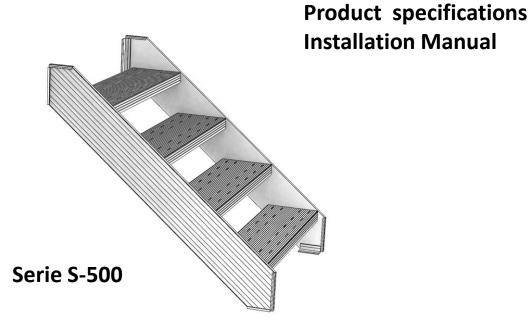

#### **Serie S-500 Stairs Specification...**

The stringer and steps are all made of T-6063 aluminum.

Max height 144" 17 steps (18 risers) The stringers come fully assembled with the steps pre-installed according to your specifications