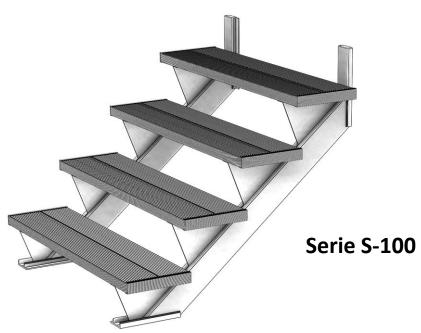

## **Serie S-100 Stairs Specification...**

The stringer and steps are all made of T-6063 aluminum.

12 ¾"

No# 12 x 1" Self drilling screw