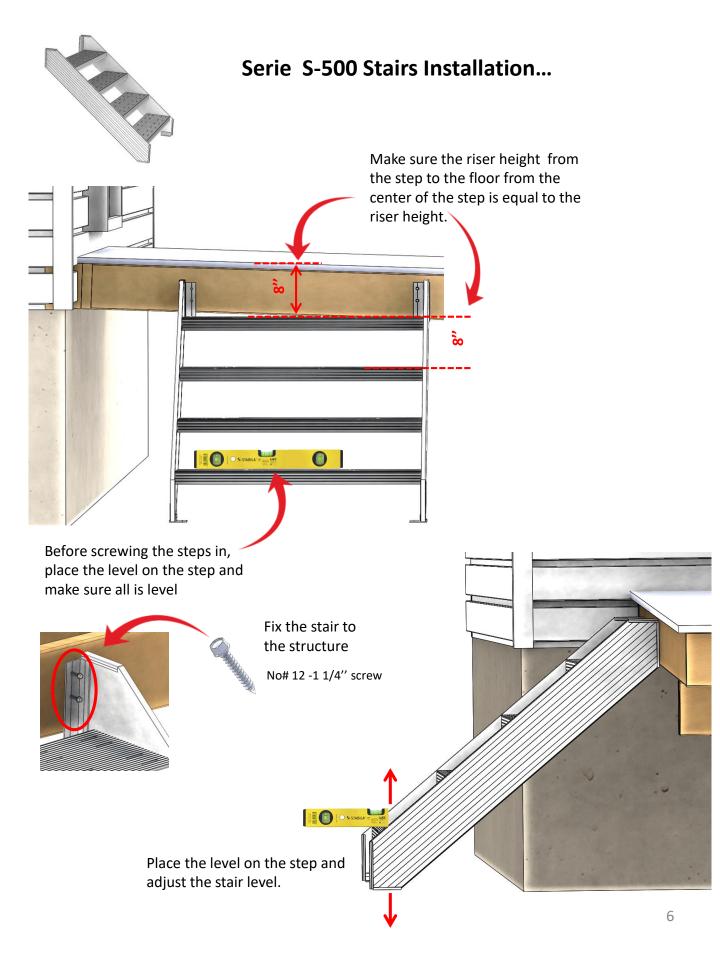

#### **Serie S-500 Stairs Specification...**

The stringer and steps are all made of T-6063 aluminum.

Max height 144" 17 steps (18 risers) The stringers come fully assembled with the steps pre-installed according to your specifications

For every 50 inches in width a middle support stringer is added

There's a choice of either the S-100 closed step or the S-500 open step.

•1. Holes to let the water dissipate quickly.

2. Extra Raised anti slip grid for extra safety against snow and ice.