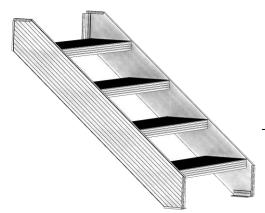

## **Serie S-100 Stairs Specification...**

The stringer and steps are all made of T-6063 aluminum.

12 ¾"

No# 12 x 1" Self drilling screw