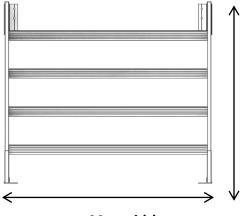

#### **Serie S-500 Stairs Specification...**

The stringer and steps are all made of T-6063 aluminum.

Max height 144" 17 steps (18 risers) The stringers come fully assembled with the steps pre-installed according to your specifications