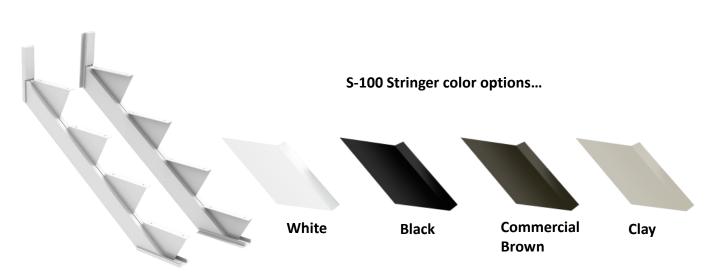

#### S-100 Step color options...

S-500 Step color options...

S-100 Step color options...

S-500 Stringer color options...