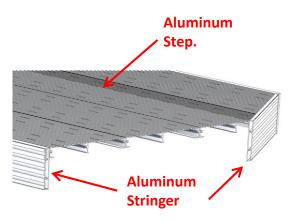

the height of your stairs be aware that the slope of the land will influence the height of your stairs.



Use a line level & cord

OR

a laser level







? = Height GROUND to LEVEL LINE

(1) - 3" Deduct the Space under door

(2) -1 1/2" Deduct Floor slope

= Stair height





# Measuring stairs for proper dimension...

Calculating stair height with the deck is installed... Calculating stair height with the deck is installed...

Take the measure from the top of the floor to the landing.







## Aluminum transitional stair landing...

When a landing is required ...

A transitional landing is used when there is a change of direction or when the stairs exceed a height of more than 144".

S-100 P-6 Closed Floor on aluminum structure.





S-500 S-500 steps enclosed with S-500 stinger.







#### S-100 Step color options...







S-500 Step color options...



S-100 Step color options...



S-500 Stringer color options...



## S-500 Stair landing product options...



S-500 Step color options...



S-500 Stringer color options...



## S-100 Stair landing product options...



S-100 Open Floor and color options...



S-100 Structure color options...