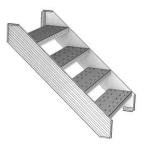

#### **Serie S-500 Stairs Specification...**

The stringer and steps are all made of T-6063 aluminum.

Max height 144" 17 steps (18 risers) The stringers come fully assembled with the steps pre-installed according to your specifications

For every 50 inches in width a middle support stringer is added

There's a choice of either the S-100 closed step or the S-500 open step.

•1. Holes to let the water dissipate quickly.

2. Extra Raised anti slip grid for extra safety against snow and ice.