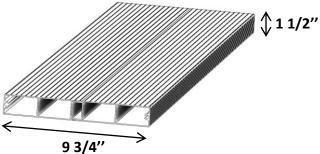

#### **Serie S-500 Stairs Specification...**

The stringer and steps are all made of T-6063 aluminum.

Max height 144" 17 steps (18 risers) The stringers come fully assembled with the steps pre-installed according to your specifications

For every 50 inches in width a middle support stringer is added

There's a choice of either the S-100 closed step or the S-500 open step.

•1. Holes to let the water dissipate quickly.

2. Extra Raised anti slip grid for extra safety against snow and ice.