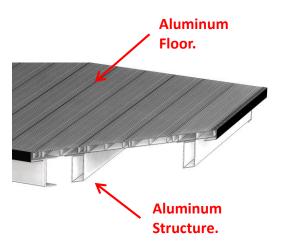

## Aluminum transitional stair landing...

When a landing is required ...

A transitional landing is used when there is a change of direction or when the stairs exceed a height of more than 144".

S-100 P-6 Closed Floor on aluminum structure.