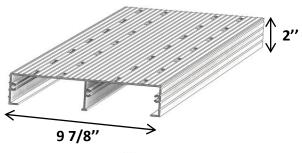

## **Serie S-100 Stairs Specification...**

The stringer and steps are all made of T-6063 aluminum.

12 ¾"

No# 12 x 1" Self drilling screw