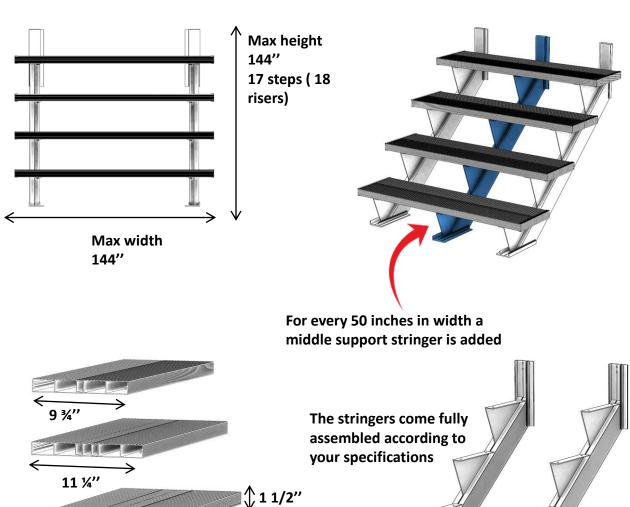

#### **Serie S-500 Stairs Specification...**

The stringer and steps are all made of T-6063 aluminum.

Max height 144" 17 steps (18 risers) The stringers come fully assembled with the steps pre-installed according to your specifications

For every 50 inches in width a middle support stringer is added

There's a choice of either the S-100 closed step or the S-500 open step.

•1. Holes to let the water dissipate quickly.

2. Extra Raised anti slip grid for extra safety against snow and ice.