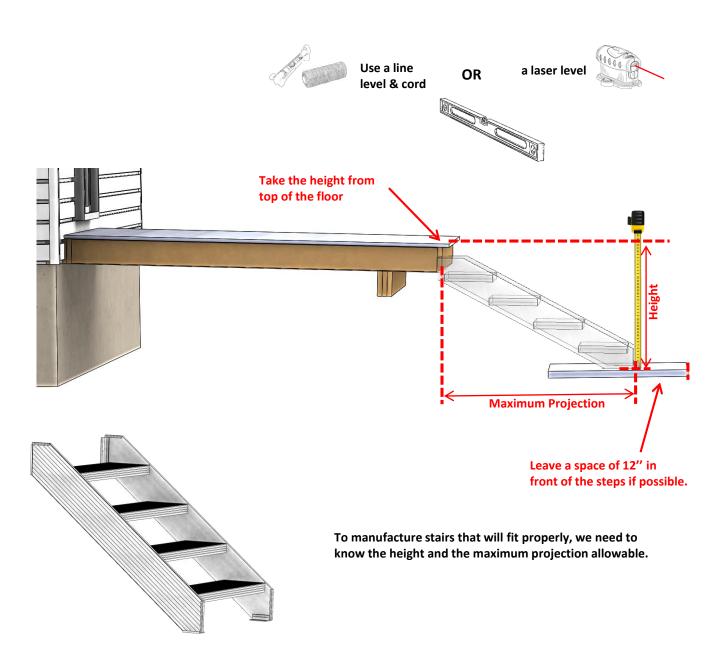

# Measuring stairs for proper dimension...

Calculating stair height with the deck is installed... Calculating stair height with the deck is installed...

Take the measure from the top of the floor to the landing.

## Aluminum transitional stair landing...

When a landing is required ...

A transitional landing is used when there is a change of direction or when the stairs exceed a height of more than 144".

S-100 P-6 Closed Floor on aluminum structure.